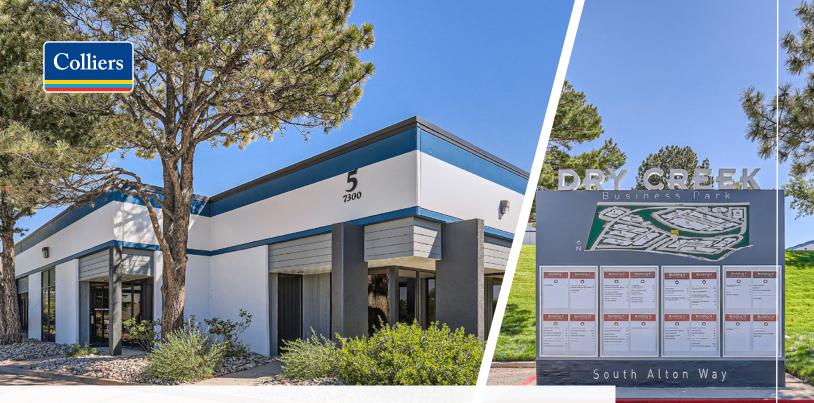

# Dry Creek Business Park 7300-7348 South Alton Way | Centennial, CO 80112

## **MAGNIFICENT MOUNTAIN VIEWS!**

### **Building Info**

- Single-Story, 16-Building Complex
- I-25 and Dry Creek Road
- Office and Office Warehouse Uses
- 11'6" Ceilings in Warehouse
- **HVAC** Maintenance Included in CAM
- 8' x 10' Grade Level Doors
- 2024 Estimated Operating Expenses: \$8.03/SF

#### Magnificent mountain views

Ready to move in vacancies

www.drycreekbusinesspark.com