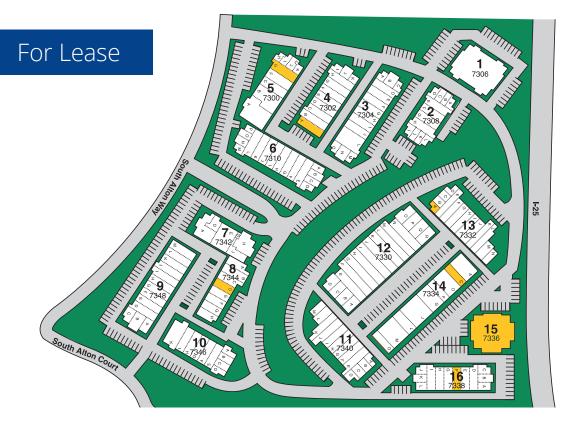

#### **CURRENT AVAILABILITY**

| Office / Warehouse |       |           |                            |               |                |             |
|--------------------|-------|-----------|----------------------------|---------------|----------------|-------------|
| BLDG.              | SUITE | SIZE      | LOADING                    | COMMENTS      | BASE RENT      | AVAILABLE   |
| 4                  | A     | 1,459 SF  | 1 Drive-In                 | 50% Office    | \$14.50/SF NNN | Immediately |
| 5                  | G     | 1,940 SF  | 1 Drive-In                 | 75% Office    | \$14.50/SF NNN | Immediately |
| 8                  | D     | 2,458 SF  | 2 Drive-Ins                | 70% Office    | \$14.00/SF NNN | Immediately |
| 13                 | A     | 1,626 SF  | N/A                        | 100% Office   | \$14.50/SF NNN | Immediately |
| 14                 | С     | 1,460 SF  | 1 Drive-In                 | 40% Office    | \$14.50/SF NNN | 30 Days     |
| 15                 | A     | 10,193 SF | 1 Drive-In,<br>1 Dock High | 30-70% Office | \$14.50/SF NNN | Immediately |
| 16                 | F     | 1,301 SF  | 1 Drive-In                 | 30% Office    | \$14.50/SF NNN | Immediately |
|                    |       |           |                            |               |                |             |