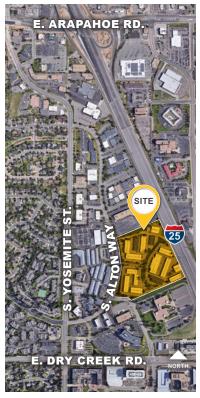

# Dry Creek Business Park 7300-7348 South Alton Way | Centennial, CO 80112

### **Building Info**

- Single-Story, 16-Building Complex
- I-25 and Dry Creek Road
- Office and Office Warehouse Uses
- 11'6" Ceilings in Warehouse
- **HVAC** Maintenance Included in CAM
- 8' x 10' Grade Level Doors
- 2024 Estimated Operating Expenses: \$8.03/SF