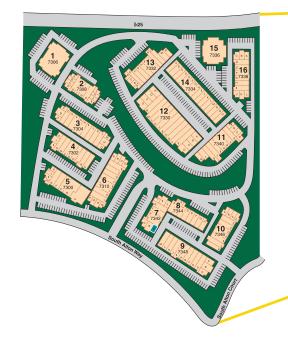

### **Building Info**

- > Comcast high speed available
- Single-story, 16-building complex
- > I-25 & Dry Creek Road
- > HVAC maintenance included in CAM