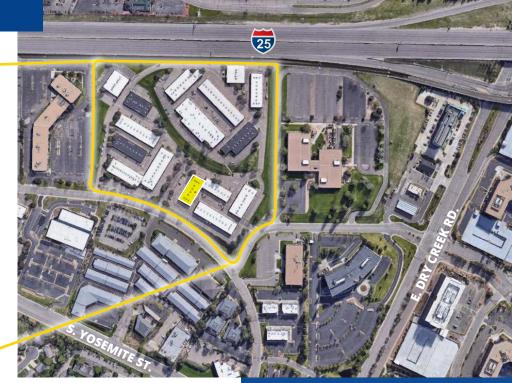

### **Building Info**

- > Comcast high speed available
- Single-story, 16-building complex
- > I-25 & Dry Creek Road
- > HVAC maintenance included in CAM