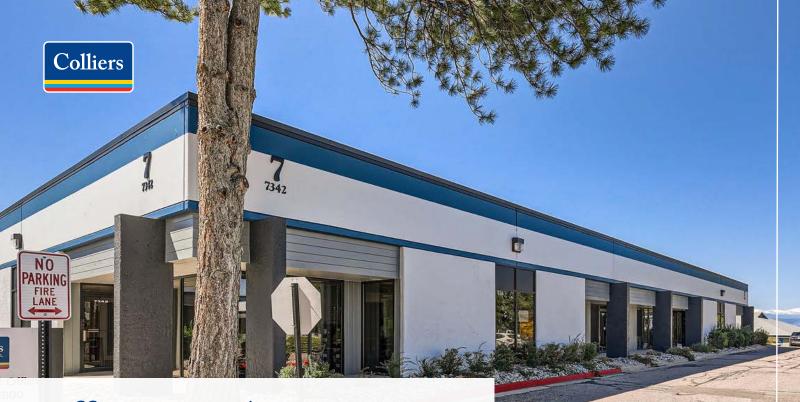

## Dry Creek Business Park 7342 S. Alton Way | 7A | Centennial, CO 80112

## **Building Amenities**

- > On-site deli
- > Abundant hotels, restaurants, & shopping nearby
- > Alton Way Frontage