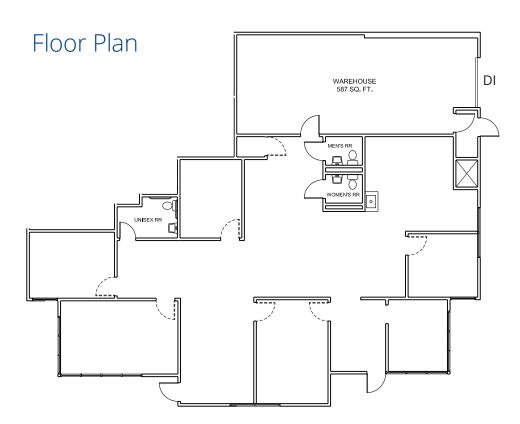

## Suite Information

| Suite:         | 7A               |
|----------------|------------------|
| Size:          | 3,545 RSF        |
| Office:        | 85%              |
| Loading:       | One (1) Drive-In |
| Base Rent:     | \$14.00/SF NNN   |
| 2023 Est. CAM: | \$7.60/SF        |
| Monthly Rent:  | \$6,245.11       |
| Available:     | Immediately      |