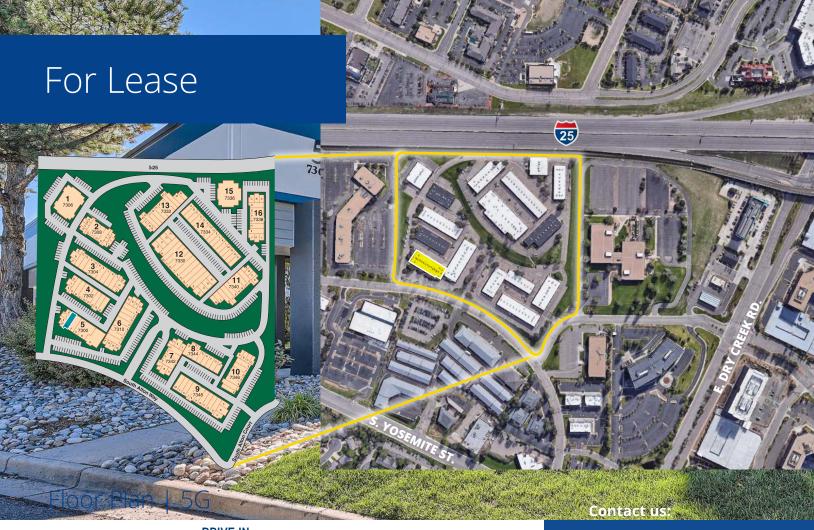

# Dry Creek Business Park

7338 S. Alton Way | 5G | Centennial, CO 80112

# **Building Info**

- Comcast high speed available
- > Single-story, 16-building complex
- > I-25 & Dry Creek Road
- > HVAC maintenance included in CAM