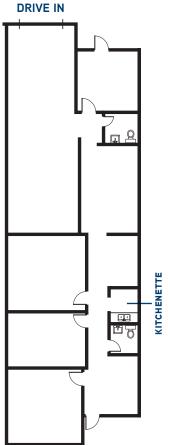

## **Suite Information**

| Suite:         | 5G                                  |
|----------------|-------------------------------------|
| Size:          | 1,940 SF                            |
| Office:        | 75%                                 |
| Loading:       | One (1) Drive-In                    |
| 2023 Est. CAM: | \$7.60/SF                           |
| Base Rent:     | \$14.50/SF NNN                      |
| Monthly Rent:  | \$3,572.83 (includes 2023 Est. CAM) |
| Available:     | Immediately                         |