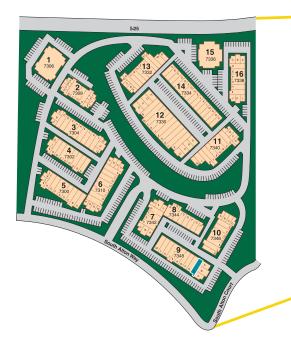

# Dry Creek Business Park

7334 S. Alton Way | 9D | Centennial, CO 80112

## **Suite Information**

| Suite:            | 9D               |
|-------------------|------------------|
| Size:             | 2,918 RSF        |
| Office:           | 75%              |
| Loading:          | One (1) Drive-In |
| Monthly Rent:     | \$13.50/SF NNN   |
| Est. 2022 Op. Ex. | \$6.01/SF        |
| Available:        | 7/1/2022         |