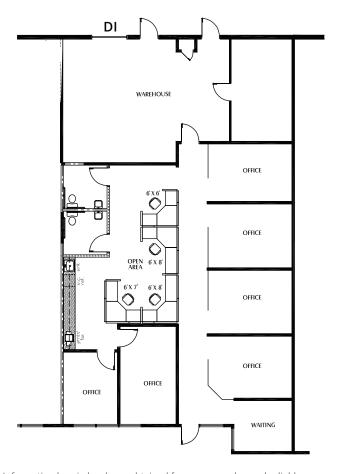

# Floor Plan | 9D

Copyright © 2022 Colliers. Information herein has been obtained from sources deemed reliable, however its accuracy cannot be guaranteed. The user is required to conduct their own due diligence and verification.

## **Suite Information**

| Suite:            | 9D               |
|-------------------|------------------|
| Size:             | 2,918 RSF        |
| Office:           | 75%              |
| Loading:          | One (1) Drive-In |
| Monthly Rent:     | \$13.50/SF NNN   |
| Est. 2022 Op. Ex. | \$6.01/SF        |
| Available:        | 7/1/2022         |