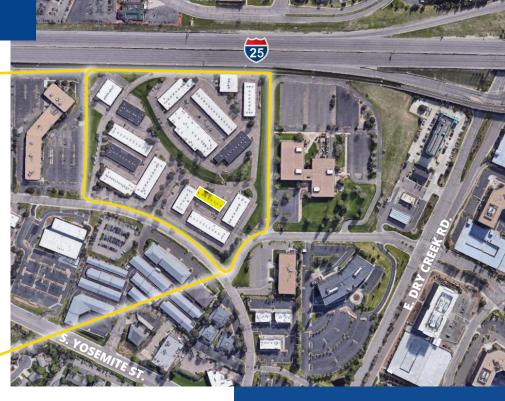

# Dry Creek Business Park

7334 S. Alton Way | 9D | Centennial, CO 80112

## **Building Info**

- Comcast high speed available
- > Single-story, 16-building complex
- > I-25 & Dry Creek Road
- > HVAC maintenance included in CAM