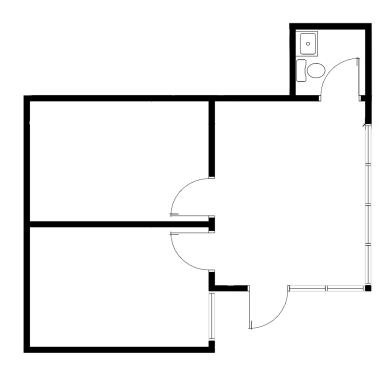

## **BUILDING INFORMATION**

| Suite/Size   | 5-K: 694 SF | Power              | To be Verified by Electrician                                                           |  |
|--------------|-------------|--------------------|-----------------------------------------------------------------------------------------|--|
| Office       | 100%        | City/County/Zoning | Centennial/Arapahoe/CP75 (Light Industrial)                                             |  |
| Loading      | None        | Monthly Rent       | \$1,157.25 (HVAC Maintenance Included in CAM)                                           |  |
| Clear Height | N/A         | Available          | Immediately                                                                             |  |
| Year Built   | 1980        | Comments           | Single-story 16-building Complex Located at I-<br>and Dry Creek: 100% HVAC in Warehouse |  |

## SUITE DETAILS

| Office / Warehouse |       |        |         |             |              |             |  |  |
|--------------------|-------|--------|---------|-------------|--------------|-------------|--|--|
| BLDG.              | SUITE | SIZE   | LOADING | COMMENTS    | MONTHLY RENT | AVAILABLE   |  |  |
| 5                  | K     | 694 SF | N/A     | 100% Office | \$1,157.25   | Immediately |  |  |