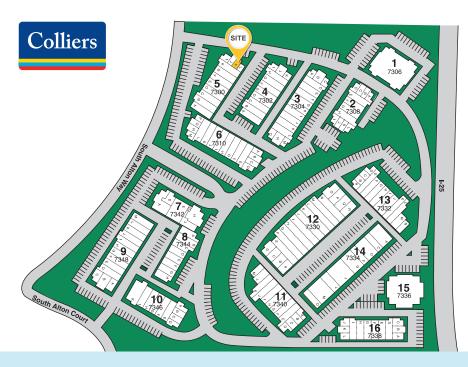

## Dry Creek Business Park

7300 South Alton Way | Unit 5-K | Centennial, CO 80112