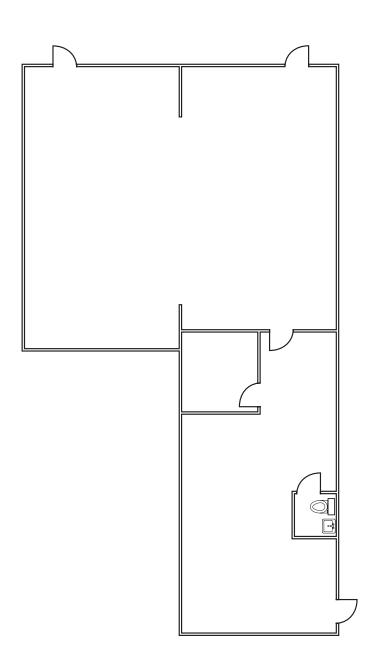

## Dry Creek Business Park

7302 South Alton Way | 4-B Centennial, CO 80112

Suite:

4-B

Size:

2,211 SF

Office:

40%

**Lease Rate:** 

\$14.00/SF NNN

Monthly Rent (Base Rent & Operating Expenses):

\$3,686,84

**Available:** 

October 1, 2022

Loading:

Two (2) Drive-Ins