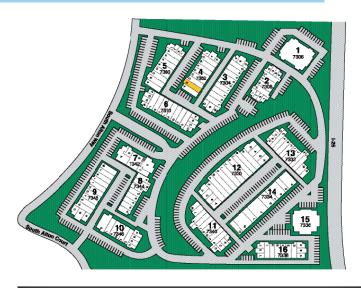

## **Building Information**

- Single-Story,16-Building Complex
- > I-25 and Dry Creek Road
- > HVAC Maintenance Included in CAM