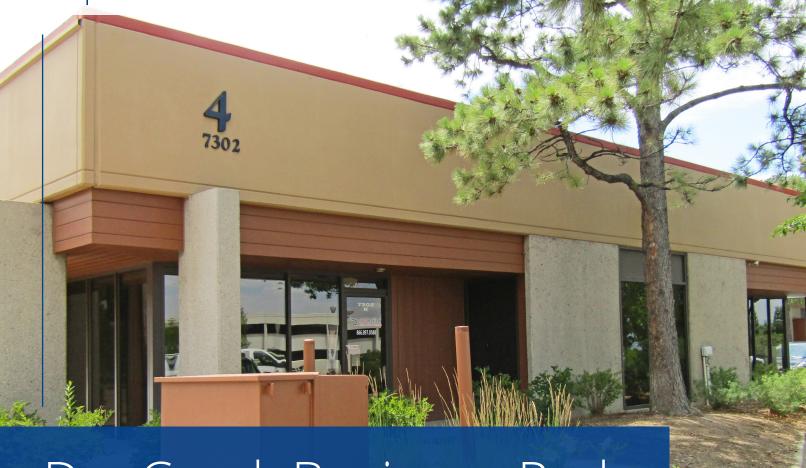

## Dry Creek Business Park

7302 South Alton Way | 4-B Centennial, CO 80112

Suite:

4-B

Size:

2,211 SF

Office:

40%