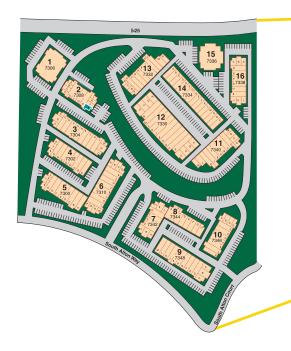

# Dry Creek Business Park

7332 S. Alton Way | 21 | Centennial, CO 80112

# **Building Info**

- Comcast high speed available
- Single-story, 16-building complex
- > I-25 & Dry Creek Road
- > HVAC maintenance included in CAM