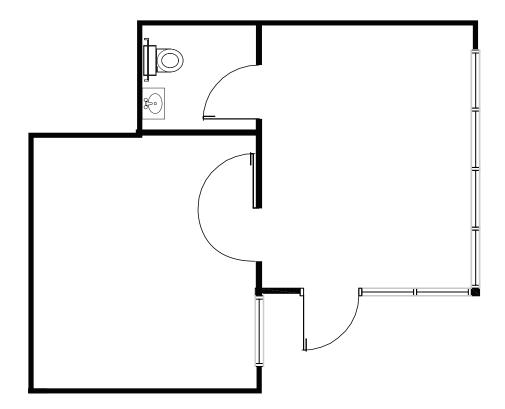

# Floor Plan | 21

 $\label{lem:copyright} © 2022 \ Colliers. \ Information herein has been obtained from sources deemed reliable, however its accuracy cannot be guaranteed. The user is required to conduct their own due diligence and verification.$ 

## **Suite Information**

| Suite:        | 21                                      |
|---------------|-----------------------------------------|
| Size:         | 587 RSF                                 |
| Office:       | 100%                                    |
| Monthly Rent: | \$978.83 (includes 2022 estimated opex) |
| Available:    | December 1, 2022                        |