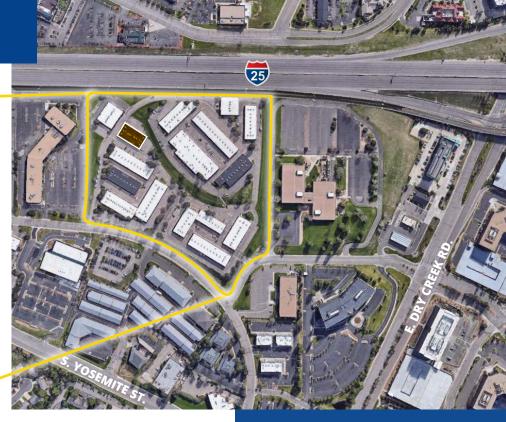

# **Building Info**

- Comcast high speed available
- Single-story, 16-building complex
- > I-25 & Dry Creek Road
- > HVAC maintenance included in CAM