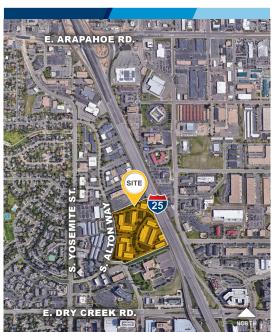

## Dry Creek Business Park

7330 South Alton Way | Unit 12-H & I | Centennial, CO 80112