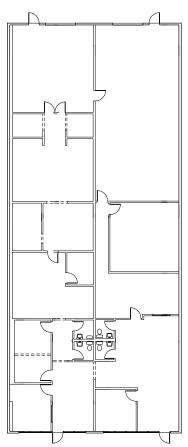

## **BUILDING INFORMATION**

| Suite/Size               | 12-H & I: 5,810 SF | Power              | To be Verified by Electrician                                                          |  |
|--------------------------|--------------------|--------------------|----------------------------------------------------------------------------------------|--|
| Office                   | 70%                | City/County/Zoning | City/County/Zoning Centennial/Arapahoe/BP75 (Light Industrial)                         |  |
| Loading 2 Drive-In Doors |                    | Monthly Rent       | \$8,961.93 (HVAC Maintenance Included in CAM)                                          |  |
| Clear Height             | 11'6" in Warehouse | Available          | October 1, 2022                                                                        |  |
| Year Built               | 1980               | Comments           | Single-story 16-building Complex Located at I-29 and Dry Creek: 100% HVAC in Warehouse |  |

## SUITE DETAILS

| Office / Warehouse |       |          |             |            |              |                 |  |  |
|--------------------|-------|----------|-------------|------------|--------------|-----------------|--|--|
| BLDG.              | SUITE | SIZE     | LOADING     | COMMENTS   | MONTHLY RENT | AVAILABLE       |  |  |
| 12                 | H & I | 5,810 SF | 2 Drive-Ins | 70% Office | \$8,961.93   | October 1, 2022 |  |  |