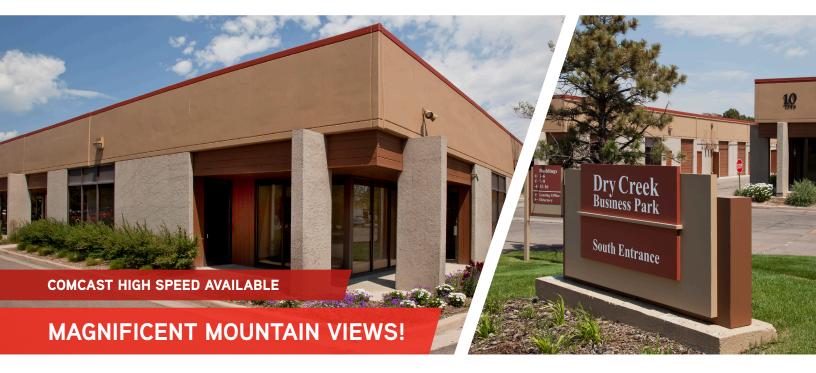

## Dry Creek Business Park

7330 South Alton Way | Unit 12-H & I | Centennial, CO 80112

## **HIGHLIGHTS**

shopping nearby

nearby restaurants

Abundant hotels and On-site deli with ample Walking distance to light rail station

Magnificent mountain views

Ready to move in vacancies

to south metro

www.drycreekbusinesspark.com