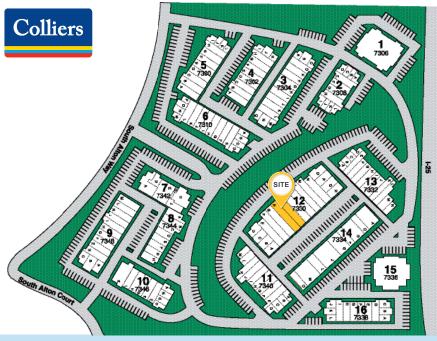

## Dry Creek Business Park

7330 South Alton Way | Unit 12-H & I | Centennial, CO 80112