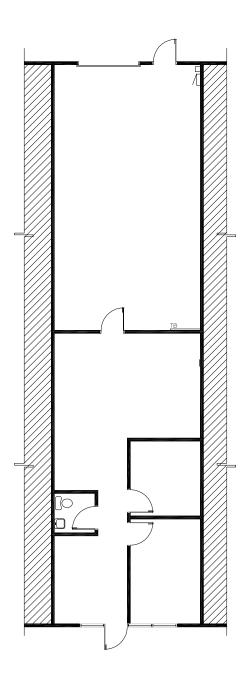

Office/Warehouse Space for Lease

Dry Creek Business Park

7302 South Alton Way | 6-J Centennial, CO 80112

Suite:

6-J

Size:

1,616 SF

Office: