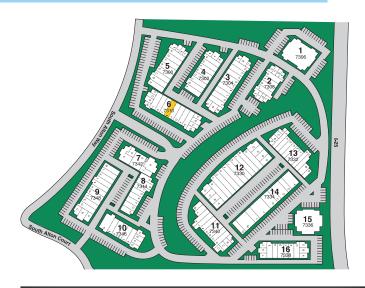

## **Building Information**

- Single-Story,16-Building Complex
- > I-25 and Dry Creek Road
- > HVAC Maintenance Included in CAM