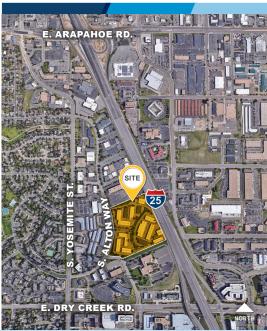

## Dry Creek Business Park

7310 South Alton Way | Unit 6-B | Centennial, CO 80112

## **HIGHLIGHTS**

Abundant hotels and On-site deli with ample Walking distance to shopping nearby

nearby restaurants

light rail station

Magnificent mountain views

Ready to move in vacancies

**Excellent access** to south metro