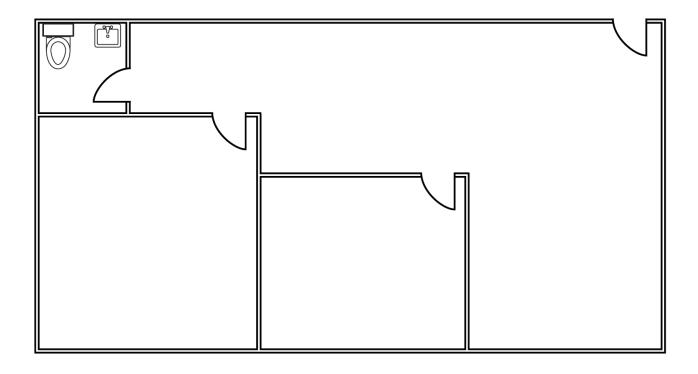

## BUILDING & UNIT INFORMATION

| Suite     | 6-B         | City/County/Zoning | Centennial/Arapahoe/BP75 (Light Industrial)       |
|-----------|-------------|--------------------|---------------------------------------------------|
| Size      | 756 SF      | Monthly Rent       | \$1,189                                           |
| Office    | 100%        | Comments           | 100% Office, Work Area,<br>One (1) Private Office |
| Available | Immediately | Year Built         | 1980                                              |