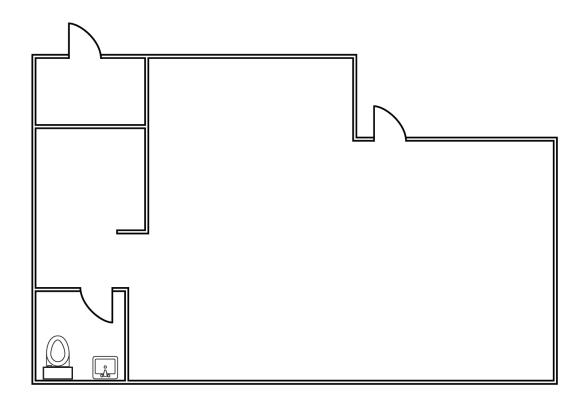

## BUILDING & UNIT INFORMATION

| Suite     | 6-A         | City/County/Zoning | Centennial/Arapahoe/BP75 (Light Industrial)       |
|-----------|-------------|--------------------|---------------------------------------------------|
| Size      | 745 SF      | Monthly Rent       | \$1,172                                           |
| Office    | 100%        | Comments           | 100% Office, Work Area,<br>One (1) Private Office |
| Available | Immediately | Year Built         | 1980                                              |