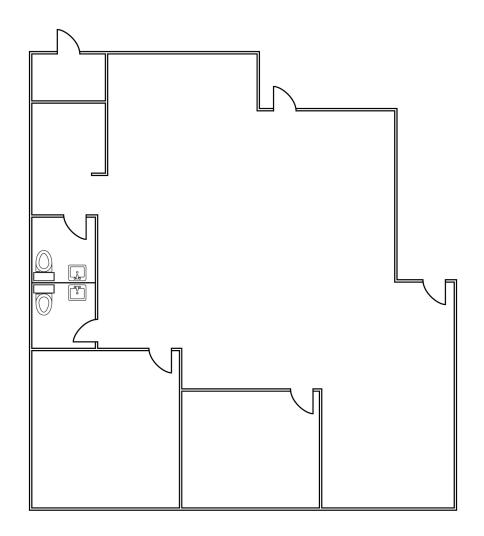

## BUILDING & UNIT INFORMATION

| Suite     | 6-A & B     | City/County/Zoning | Centennial/Arapahoe/BP75 (Light Industrial)       |
|-----------|-------------|--------------------|---------------------------------------------------|
| Size      | 1,501 SF    | Monthly Rent       | \$2,361                                           |
| Office    | 100%        | Comments           | 100% Office, Work Area,<br>One (1) Private Office |
| Available | Immediately | Year Built         | 1980                                              |