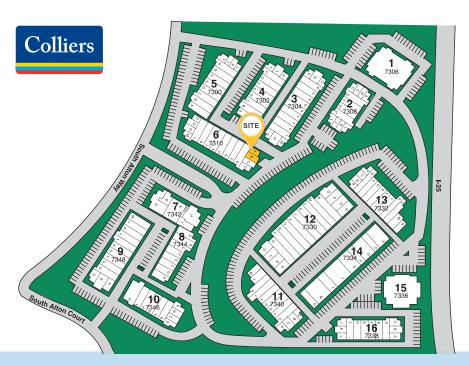

## Dry Creek Business Park

7310 South Alton Way | Unit 6-A & B | Centennial, CO 80112