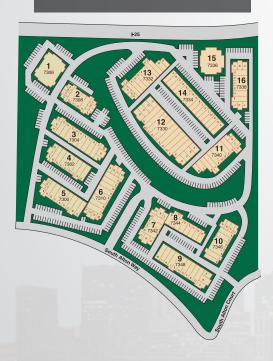

# Creek Business Park 7302 SOUTH ALTON WAY, 4D | CENTENNIAL, CO 80112

COMCAST HIGH SPEED AVAILABLE

Dry Creek Business Park

South Entrance

#### **Building Information**

Single-Story 16-Building Complex I-25 and Dry Creek Road **HVAC** Maintenance Included in CAM