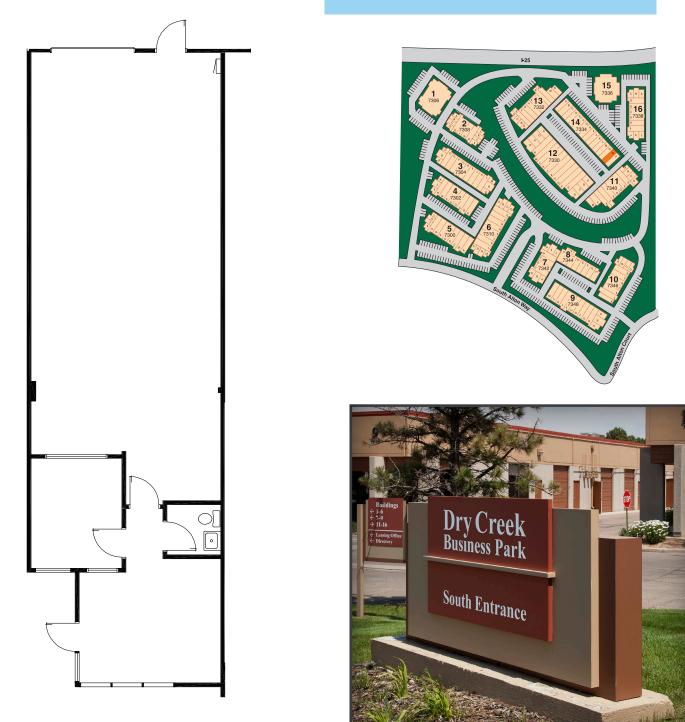

# Dry Creek Business Park

7334 South Alton Way | 14-0 Centennial, CO 80112

**Suite:** 14-0

Size:

1,459 SF

**Office:** 20%

Loading: One (1) Drive-In Lease Rate: \$14.00/SF NNN

**2021 Estimated Op. Ex.:** \$5.87/SF

**Monthly Rent:** \$2,416

Available: In 30 Days

#### **Building Information**

- > Single-Story,16-Building Complex
- > I-25 and Dry Creek Road
- > HVAC Maintenance Included in CAM

### Dry Creek Business Park 7334 S. Alton Way | 14-O Centennial, CO 80112

4643 S. Ulster St. | Suite 1000 Denver, CO 80237

> colliers.com/denver 303 745 5800

**T.J. Smith, SIOR** +1 303 283 4576 tj.smith@colliers.com Matt Keyerleber 720 284 7100 matt.keyerleber@colliers.com Cody Sheesley 303 309 3520 cody.sheesley@colliers.com