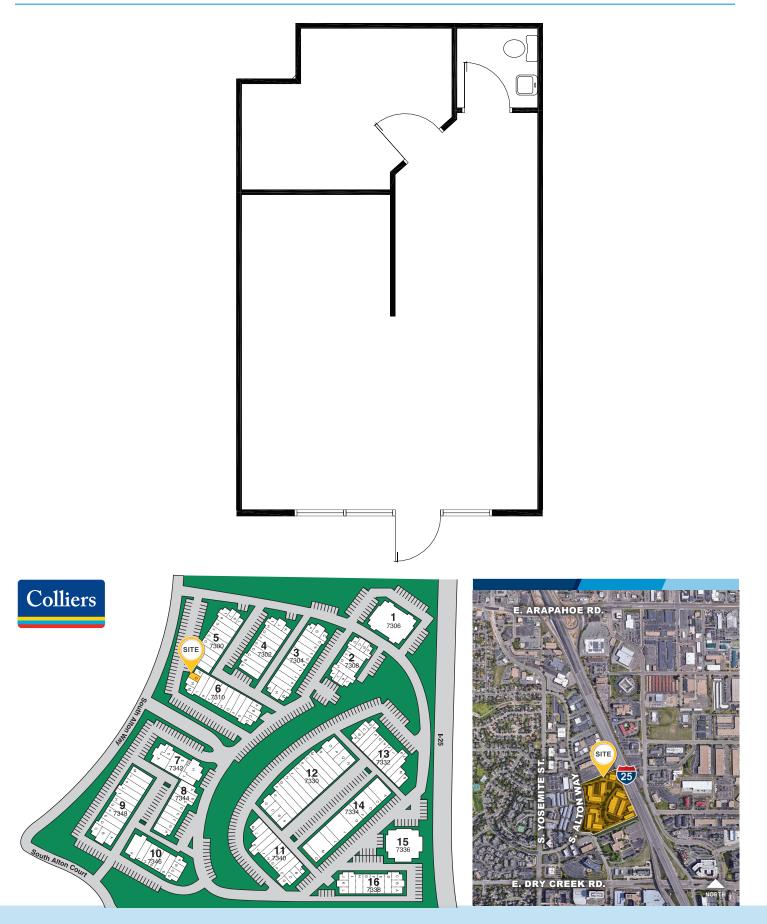

# Dry Creek Business Park 7310 South Alton Way | Unit 6-0 | Centennial, CO 80112

### **BUILDING & UNIT INFORMATION**

| Suite     | 6-0         | City/County/Zoning | Centennial/Arapahoe/BP75 (Light Industrial)       |
|-----------|-------------|--------------------|---------------------------------------------------|
| Size      | 769 SF      | Monthly Rent       | \$1,250                                           |
| Office    | 100%        | Comments           | 100% Office, Work Area,<br>One (1) Private Office |
| Available | Immediately | Year Built         | 1980                                              |