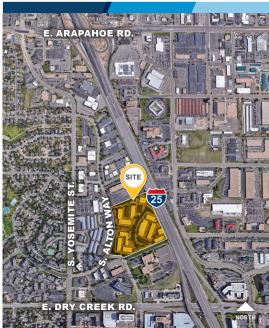

## Dry Creek Business Park

7334 South Alton Way | Unit 14-J | Centennial, CO 80112