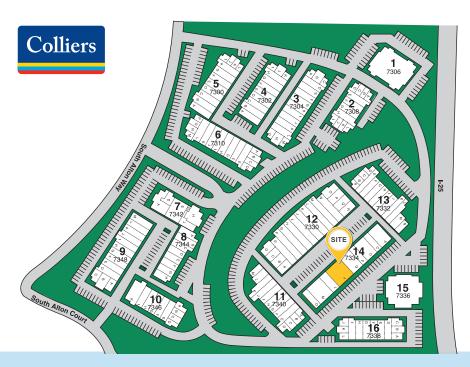

## Dry Creek Business Park

7334 South Alton Way | Unit 14-J | Centennial, CO 80112