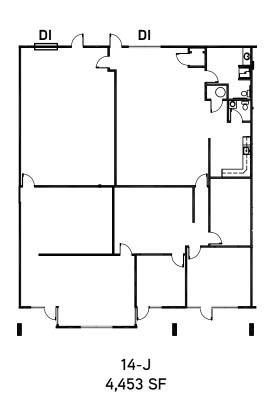

## **BUILDING INFORMATION**

| Suite/Size   | 14-J: 4,453 SF                |
|--------------|-------------------------------|
| Office       | 50%                           |
| Loading      | Two (2) Drive-Ins             |
| Clear Height | 11'6" in Warehouse            |
| Year Built   | 1980                          |
| Power        | To be Verified by Electrician |

## SUITE DETAILS

| Office / \ | Warehouse |          |             |          |                |             |
|------------|-----------|----------|-------------|----------|----------------|-------------|
| BLDG.      | SUITE     | SIZE     | LOADING     | COMMENTS | BASE RENT      | AVAILABLE   |
| 14         | J         | 4,453 SF | 2 Drive-Ins | 50%      | \$11.50/SF NNN | Immediately |