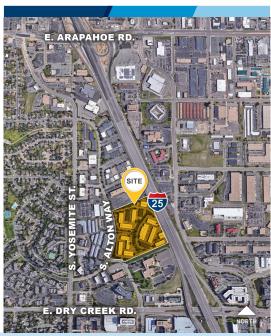

## Dry Creek Business Park

7348 South Alton Way | Unit 9-G | Centennial, CO 80112

## **HIGHLIGHTS**

Abundant hotels and On-site deli with ample Walking distance to shopping nearby

nearby restaurants

light rail station

Magnificent mountain views

Ready to move in vacancies

**Excellent access** to south metro