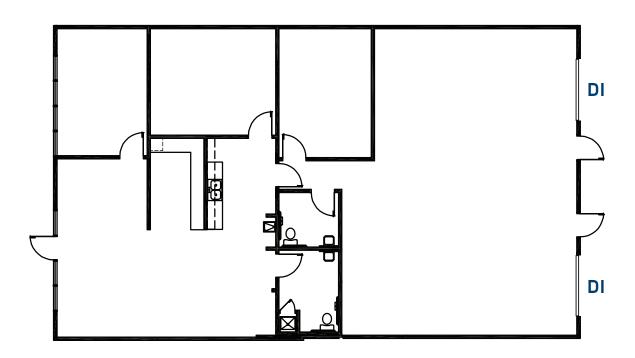

## **BUILDING INFORMATION**

| Suite/Size                | 9-G: 2,932 SF      | Power              | To be Verified by Electrician  Centennial/Arapahoe/BP75 (Light Industrial)             |  |
|---------------------------|--------------------|--------------------|----------------------------------------------------------------------------------------|--|
| Office                    | 50%                | City/County/Zoning |                                                                                        |  |
| Loading Two (2) Drive-Ins |                    | Monthly Rent       | \$4,182.99 (HVAC Maintenance Included in CAM)                                          |  |
| Clear Height              | 11'6" in Warehouse | Available          | Immediately                                                                            |  |
| Year Built                | 1980               | Comments           | Single-story 16-building Complex Located at I-25 and Dry Creek; 100% HVAC in Warehouse |  |

## SUITE DETAILS

| Office / Warehouse |       |          |             |            |              |             |  |  |
|--------------------|-------|----------|-------------|------------|--------------|-------------|--|--|
| BLDG.              | SUITE | SIZE     | LOADING     | COMMENTS   | MONTHLY RENT | AVAILABLE   |  |  |
| 9                  | G     | 2,932 SF | 2 Drive-Ins | 50% Office | \$4,182.99   | Immediately |  |  |