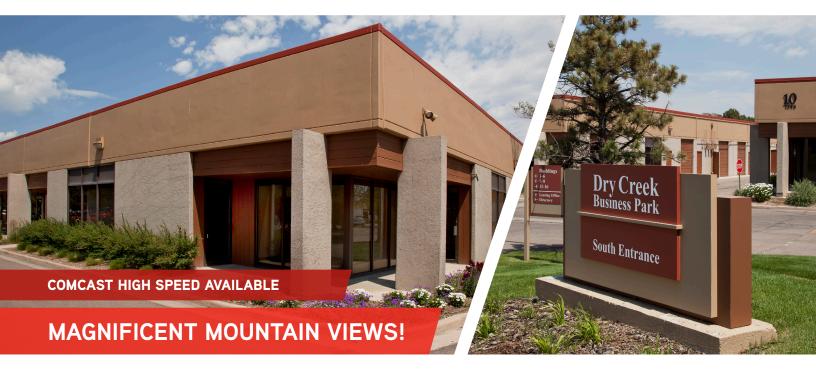

## Dry Creek Business Park

7348 South Alton Way | Unit 9-G | Centennial, CO 80112

## **HIGHLIGHTS**

Abundant hotels and On-site deli with ample Walking distance to shopping nearby

nearby restaurants

light rail station

Magnificent mountain views

Ready to move in vacancies

**Excellent access** to south metro