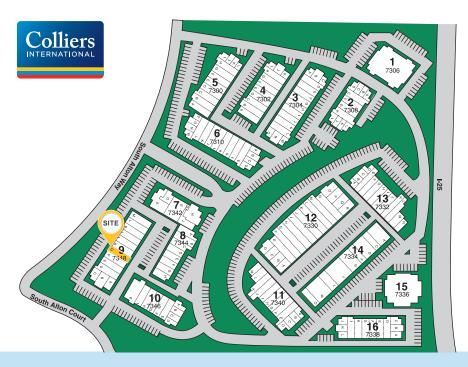

## Dry Creek Business Park

7348 South Alton Way | Unit 9-G | Centennial, CO 80112

## **BUILDING INFORMATION**

| Suite/Size                | 9-G: 2,932 SF      | Power              | To be Verified by Electrician  Centennial/Arapahoe/BP75 (Light Industrial)             |  |
|---------------------------|--------------------|--------------------|----------------------------------------------------------------------------------------|--|
| Office                    | 50%                | City/County/Zoning |                                                                                        |  |
| Loading Two (2) Drive-Ins |                    | Monthly Rent       | \$4,182.99 (HVAC Maintenance Included in CAM)                                          |  |
| Clear Height              | 11'6" in Warehouse | Available          | Immediately                                                                            |  |
| Year Built                | 1980               | Comments           | Single-story 16-building Complex Located at I-25 and Dry Creek; 100% HVAC in Warehouse |  |