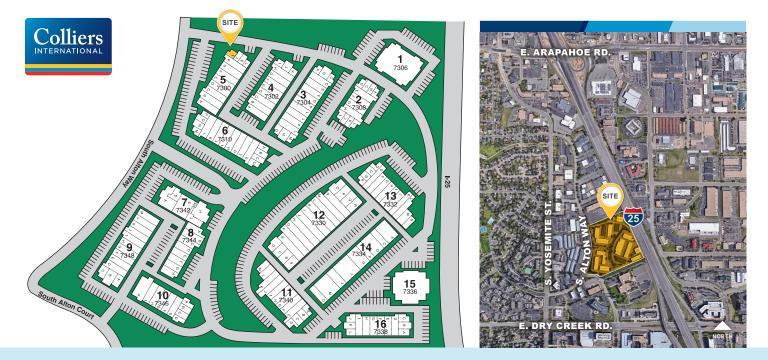

## Dry Creek Business Park 7300 South Alton Way | Unit 5-I | Centennial, CO 80112

7308 Dry Creek **Business Park** South Entrance COMCAST HIGH SPEED AVAILABLE A Contraction of the second **MAGNIFICENT MOUNTAIN VIEWS!** 

## **BUILDING INFORMATION**

| Suite/Size   | 5-I: 676 SF        | Power              | To be Verified by Electrician                    |  |
|--------------|--------------------|--------------------|--------------------------------------------------|--|
| Office       | 100%               | City/County/Zoning | Centennial/Arapahoe/CP75 (Light Industrial)      |  |
| Loading      | None               | Monthly Rent       | \$1,034.84 (HVAC Maintenance Included in CAM)    |  |
| Clear Height | 11'6" in Warehouse | Available          | Immediately                                      |  |
| Year Built   | 1980               | Comments           | Single-story 16-building Complex Located at I-25 |  |