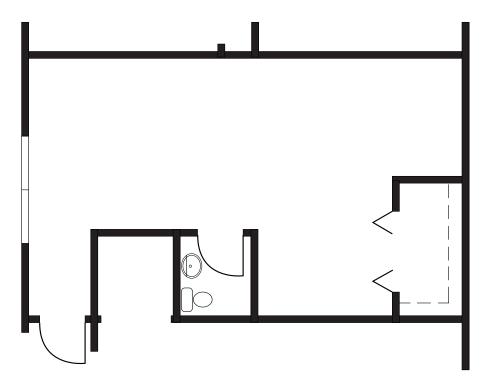

## **BUILDING INFORMATION**

| Suite/Size   | 5-I: 676 SF        | Power              | To be Verified by Electrician                    |  |
|--------------|--------------------|--------------------|--------------------------------------------------|--|
| Office       | 100%               | City/County/Zoning | Centennial/Arapahoe/CP75 (Light Industrial)      |  |
| Loading      | None               | Monthly Rent       | \$1,034.84 (HVAC Maintenance Included in CAM)    |  |
| Clear Height | 11'6" in Warehouse | Available          | Immediately                                      |  |
| Year Built   | 1980               | Comments           | Single-story 16-building Complex Located at I-25 |  |

| SUITE DETAILS |           |        |         |             |              |             |  |  |
|---------------|-----------|--------|---------|-------------|--------------|-------------|--|--|
| Office /      | Warehouse |        |         |             |              |             |  |  |
| BLDG.         | SUITE     | SIZE   | LOADING | COMMENTS    | MONTHLY RENT | AVAILABLE   |  |  |
| 5             | I         | 676 SF | N/A     | 100% Office | \$1,034.84   | Immediately |  |  |