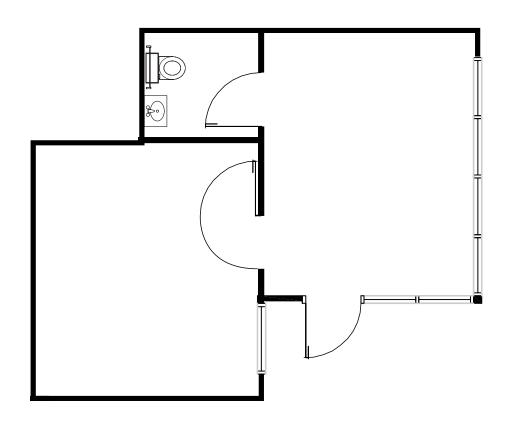

## **BUILDING INFORMATION**

| Suite/Size 2-I: 587 SF Office 100% |                    | Power              | To be Verified by Electrician  Centennial/Arapahoe/CP75 (Light Industrial)                      |  |
|------------------------------------|--------------------|--------------------|-------------------------------------------------------------------------------------------------|--|
|                                    |                    | City/County/Zoning |                                                                                                 |  |
| Loading                            | None               | Monthly Rent       | \$898.60 (HVAC Maintenance Included in CAM)                                                     |  |
| Clear Height                       | 11'6" in Warehouse | Available          | May 1, 2021                                                                                     |  |
| Year Built                         | 1980               | Comments           | Comments Single-story 16-building Complex Located at I-25 and Dry Creek; 100% HVAC in Warehouse |  |

## SUITE DETAILS

| Office / Warehouse |       |        |         |             |              |             |  |  |
|--------------------|-------|--------|---------|-------------|--------------|-------------|--|--|
| BLDG.              | SUITE | SIZE   | LOADING | COMMENTS    | MONTHLY RENT | AVAILABLE   |  |  |
| 2                  | 1     | 587 SF | N/A     | 100% Office | \$898.60     | May 1, 2021 |  |  |