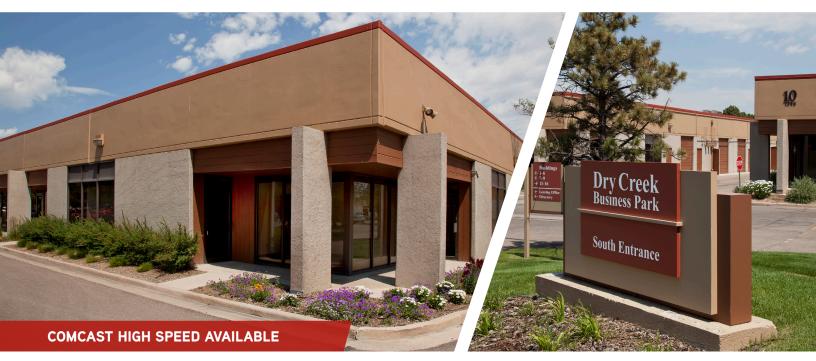

# Dry Creek Business Park 7334 South Alton Way | Unit 14-J,L,M | Centennial, CO 80112

### **BUILDING INFORMATION**

| Suite/Size   | 14-J,L,M: 1,475-8,819 SF      | City/County/Zoning | Centennial/Arapahoe/BP75 (Light Industrial)                                               |  |
|--------------|-------------------------------|--------------------|-------------------------------------------------------------------------------------------|--|
| Office       | Varies Per Unit               | Base Rent          | \$11.00-\$12.00/SF NNN                                                                    |  |
| Loading      | Up to Five (5) Drive-Ins      | Expenses           | \$5.87/SF                                                                                 |  |
| Clear Height | 11'6" in Warehouse            | Available          | Immediately                                                                               |  |
| Year Built   | 1980                          | Comments           | Single-story 16-building Complex Located at I-25<br>and Dry Creek; 100% HVAC in Warehouse |  |
| Power        | To be Verified by Electrician | _                  |                                                                                           |  |