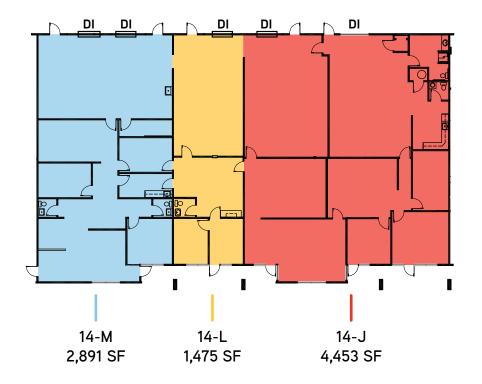

### **BUILDING INFORMATION**

| Suite/Size   | 14-J,L,M: 1,475-8,819 SF      | City/County/Zoning | Centennial/Arapahoe/BP75 (Light Industrial)                                               |  |
|--------------|-------------------------------|--------------------|-------------------------------------------------------------------------------------------|--|
| Office       | Varies Per Unit               | Base Rent          | \$11.00-\$12.00/SF NNN                                                                    |  |
| Loading      | Up to Five (5) Drive-Ins      | Expenses           | \$5.87/SF                                                                                 |  |
| Clear Height | 11'6" in Warehouse            | Available          | Immediately                                                                               |  |
| Year Built   | 1980                          | Comments           | Single-story 16-building Complex Located at I-25<br>and Dry Creek; 100% HVAC in Warehouse |  |
| Power        | To be Verified by Electrician | _                  |                                                                                           |  |

#### COLLIERS INTERNATIONAL 4643 S. Ulster Street | Suite 1000 Denver, CO 80237 +1 303 745 5800 | FAX +1 303 745 5888

| SUITE DETAILS |
|---------------|
|---------------|

| Office / | Warehouse |                |             |                           |                      |             |
|----------|-----------|----------------|-------------|---------------------------|----------------------|-------------|
| BLDG.    | SUITE     | SIZE           | LOADING     | COMMENTS                  | MONTHLY RENT         | AVAILABLE   |
| 14       | J,L,M     | 1,475-8,819 SF | 5 Drive-Ins | Office Varies<br>Per Unit | \$11.00 - \$12.00/SF | Immediately |