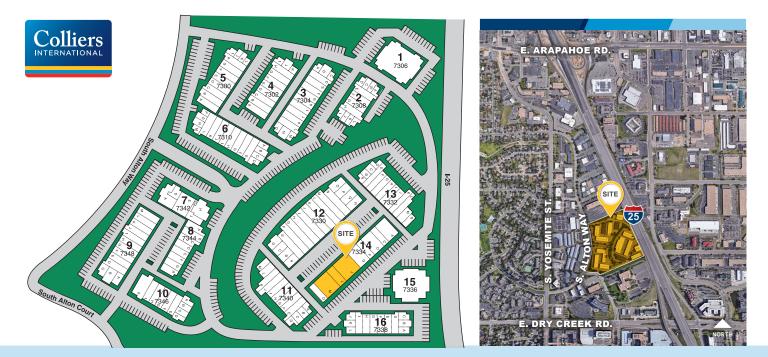

# Dry Creek Business Park 7334 South Alton Way | Unit 14-J,L,M | Centennial, CO 80112

### **BUILDING INFORMATION**

| Suite/Size   | 14-J,L,M: 1,475-8,819 SF      | City/County/Zoning | Centennial/Arapahoe/BP75 (Light Industrial)                                               |  |
|--------------|-------------------------------|--------------------|-------------------------------------------------------------------------------------------|--|
| Office       | Varies Per Unit               | Base Rent          | \$11.00-\$12.00/SF NNN                                                                    |  |
| Loading      | Up to Five (5) Drive-Ins      | Expenses           | \$5.87/SF                                                                                 |  |
| Clear Height | 11'6" in Warehouse            | Available          | Immediately                                                                               |  |
| Year Built   | 1980                          | Comments           | Single-story 16-building Complex Located at I-25<br>and Dry Creek; 100% HVAC in Warehouse |  |
| Power        | To be Verified by Electrician | _                  |                                                                                           |  |