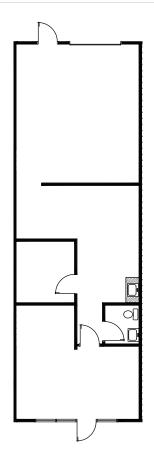

## **BUILDING INFORMATION**

| Suite/Size      | 16-H: 1,339 SF     | Power              | To be Verified by Electrician                                                          |  |
|-----------------|--------------------|--------------------|----------------------------------------------------------------------------------------|--|
| Office          | 60%                | City/County/Zoning | Centennial/Arapahoe/BP75 (Light Industrial)                                            |  |
| Loading         | One (1) Drive-In   | Monthly Rent       | \$1,993.99 (HVAC Maintenance Included in CAM)                                          |  |
| Clear Height    | 11'6" in Warehouse | Available          | Immediately                                                                            |  |
| Year Built 1980 |                    | Comments           | Single-story 16-building Complex Located at I-25 and Dry Creek; 100% HVAC in Warehouse |  |

## SUITE DETAILS

| Office / Warehouse |       |          |            |          |              |             |  |  |  |
|--------------------|-------|----------|------------|----------|--------------|-------------|--|--|--|
| BLDG.              | SUITE | SIZE     | LOADING    | COMMENTS | MONTHLY RENT | AVAILABLE   |  |  |  |
| 16                 | Н     | 1,339 SF | 1 Drive-In | 60%      | \$1,993.99   | Immediately |  |  |  |