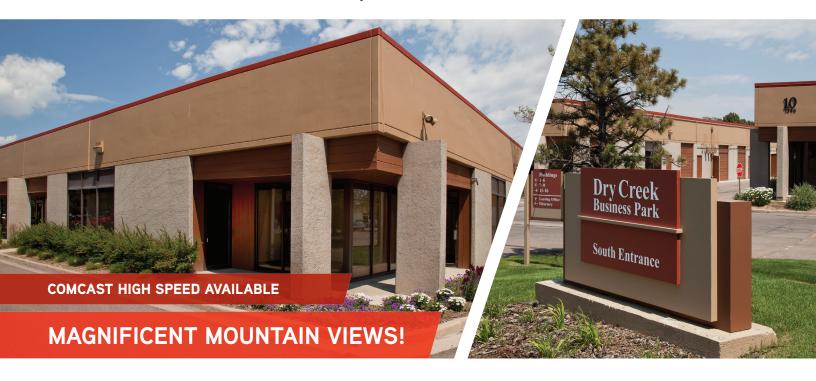

## Dry Creek Business Park

7338 South Alton Way | Unit 16-H | Centennial, CO 80112

## **HIGHLIGHTS**

Abundant hotels and On-site deli with ample Walking distance to shopping nearby

nearby restaurants

light rail station

Magnificent mountain views

Ready to move in vacancies

**Excellent access** to south metro