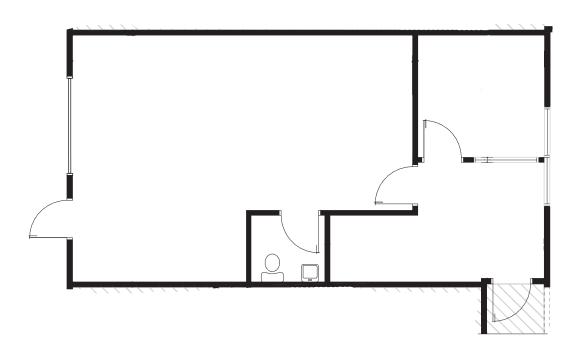

## **BUILDING INFORMATION**

| Suite/Size   | 11-L: 873 SF       | Power              | To be Verified by Electrician                                                         |  |
|--------------|--------------------|--------------------|---------------------------------------------------------------------------------------|--|
| Office       | 75%                | City/County/Zoning | Centennial/Arapahoe/BP75 (Light Industrial)                                           |  |
| Loading      | One (1) Drive-In   | Monthly Rent       | \$1,336.42 (HVAC Maintenance Included in CAM)                                         |  |
| Clear Height | 11'6" in Warehouse | Available          | Immediately                                                                           |  |
| Year Built   | ear Built 1980     |                    | Single-story 16-building Complex Located at I-2 and Dry Creek: 100% HVAC in Warehouse |  |

## SUITE DETAILS

| Office / Warehouse |       |        |            |            |              |             |  |
|--------------------|-------|--------|------------|------------|--------------|-------------|--|
| BLDG.              | SUITE | SIZE   | LOADING    | COMMENTS   | MONTHLY RENT | AVAILABLE   |  |
| 11                 | L     | 873 SF | 1 Drive-In | 75% Office | \$1,336.42   | Immediately |  |