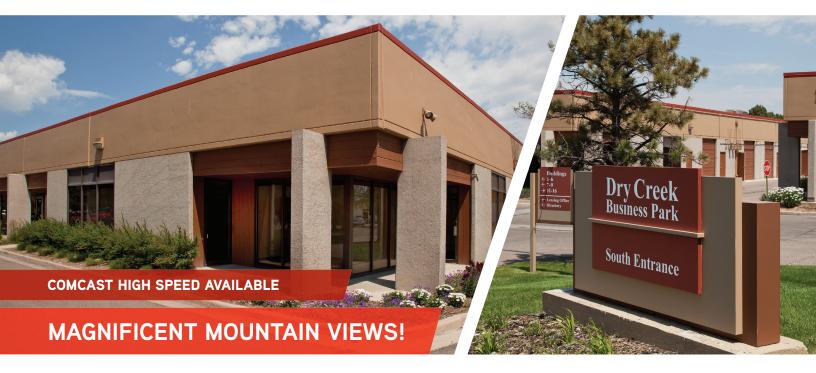

## Dry Creek Business Park

7340 South Alton Way | Unit 11-L | Centennial, CO 80112

## **HIGHLIGHTS**

shopping nearby

nearby restaurants

Abundant hotels and On-site deli with ample Walking distance to light rail station

Magnificent mountain views

Ready to move in vacancies

to south metro

www.drycreekbusinesspark.com