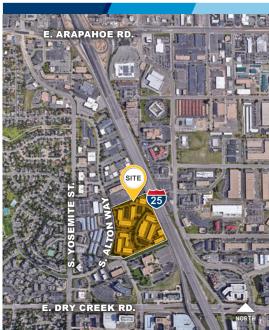

## Dry Creek Business Park

7340 South Alton Way | Unit 11-M | Centennial, CO 80112