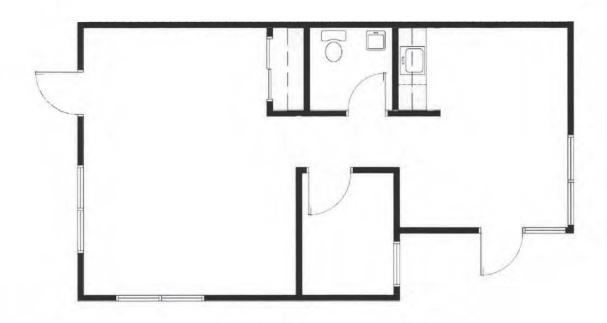

## **BUILDING INFORMATION**

| Suite/Size   | 11-M: 691 SF       | Power              | To be Verified by Electrician                                                          |  |
|--------------|--------------------|--------------------|----------------------------------------------------------------------------------------|--|
| Office 100%  |                    | City/County/Zoning | Centennial/Arapahoe/BP75 (Light Industrial)                                            |  |
| Loading None |                    | Monthly Rent       | \$1,086.60 (HVAC Maintenance Included in CAM)                                          |  |
| Clear Height | 11'6" in Warehouse | Available          | Immediately                                                                            |  |
| Year Built   | 1980               | Comments           | Single-story 16-building Complex Located at I-25 and Dry Creek: 100% HVAC in Warehouse |  |

## SUITE DETAILS

| Office / Warehouse |       |        |         |             |              |             |  |
|--------------------|-------|--------|---------|-------------|--------------|-------------|--|
| BLDG.              | SUITE | SIZE   | LOADING | COMMENTS    | MONTHLY RENT | AVAILABLE   |  |
| 11                 | М     | 691 SF | N/A     | 100% Office | \$1,086.60   | Immediately |  |