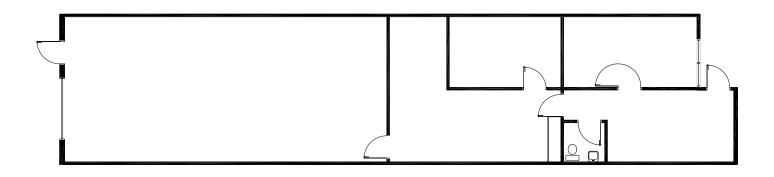

## **BUILDING INFORMATION**

| Suite/Size   | 10-I: 1,622 SF     | Power              | To be Verified by Electrician                                                                |  |
|--------------|--------------------|--------------------|----------------------------------------------------------------------------------------------|--|
| Office       | 50%                | City/County/Zoning | Centennial/Arapahoe/BP75 (Light Industrial)                                                  |  |
| Loading      | One (1) Drive-In   | Monthly Rent       | \$2,362.71 (HVAC Maintenance Included in CAM)                                                |  |
| Clear Height | 11'6" in Warehouse | Available          | Immediately                                                                                  |  |
| Year Built   | 1980               | Comments           | nents Single-story 16-building Complex Located at I-25 and Dry Creek; 100% HVAC in Warehouse |  |

## SUITE DETAILS

| Office / Warehouse |       |          |            |            |              |             |  |  |
|--------------------|-------|----------|------------|------------|--------------|-------------|--|--|
| BLDG.              | SUITE | SIZE     | LOADING    | COMMENTS   | MONTHLY RENT | AVAILABLE   |  |  |
| 10                 | T     | 1,622 SF | 1 Drive-In | 50% Office | \$2,362.71   | Immediately |  |  |