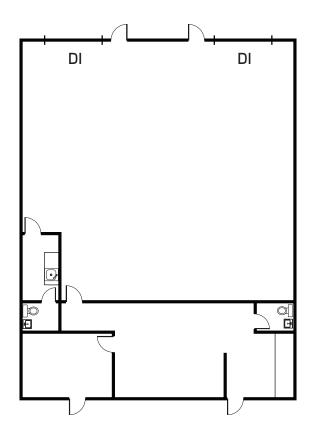

## **BUILDING INFORMATION**

| Suite/Size   | 7-E: 3,114 SF                 | City/County/Zoning | City/County/Zoning Centennial/Arapahoe/BP75 (Light Industrial)  Base Rent \$11.25/SF NNN |  |
|--------------|-------------------------------|--------------------|------------------------------------------------------------------------------------------|--|
| Office       | 30%                           | Base Rent          |                                                                                          |  |
| Loading      | Two (2) Drive-Ins             | Expenses           | \$5.48/SF                                                                                |  |
| Clear Height | 11'6" in Warehouse            | Available          | November 1, 2020                                                                         |  |
| Year Built   | 1980                          | Comments           | Single-story 16-building Complex Located at I-25 and Dry Creek; 100% HVAC in Warehouse   |  |
| Power        | To be Verified by Electrician | _                  |                                                                                          |  |

## SUITE DETAILS

| Office / Warehouse |       |          |                   |            |              |                  |  |
|--------------------|-------|----------|-------------------|------------|--------------|------------------|--|
| BLDG.              | SUITE | SIZE     | LOADING           | COMMENTS   | MONTHLY RENT | AVAILABLE        |  |
| 7                  | Е     | 3,114 SF | Two (2) Drive-Ins | 30% Office | \$4,341.44   | November 1, 2020 |  |