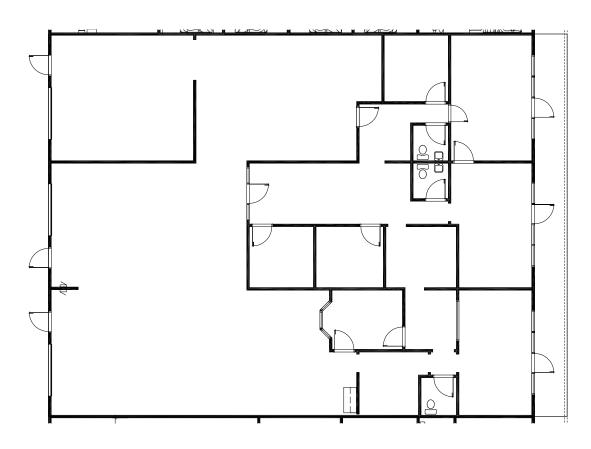

## **BUILDING INFORMATION**

| Suite/Size   | 6-H: 4,855 SF                 | City/County/Zoning | Centennial/Arapahoe/BP75 (Light Industrial) |  |
|--------------|-------------------------------|--------------------|---------------------------------------------|--|
| Office       | 40%                           | Base Rent          | \$11.25/SF NNN                              |  |
| Loading      | Three (3) Drive-Ins           | Expenses           | lable December 1, 2020                      |  |
| Clear Height | 11'6" in Warehouse            | Available          |                                             |  |
| Year Built   | 1980                          | Comments           |                                             |  |
| Power        | To be Verified by Electrician |                    |                                             |  |

## SUITE DETAILS

| Office / Warehouse |       |          |             |            |              |                  |  |
|--------------------|-------|----------|-------------|------------|--------------|------------------|--|
| BLDG.              | SUITE | SIZE     | LOADING     | COMMENTS   | MONTHLY RENT | AVAILABLE        |  |
| 6                  | Н     | 4,855 SF | 3 Drive-Ins | 40% Office | \$6,768.68   | December 1, 2020 |  |