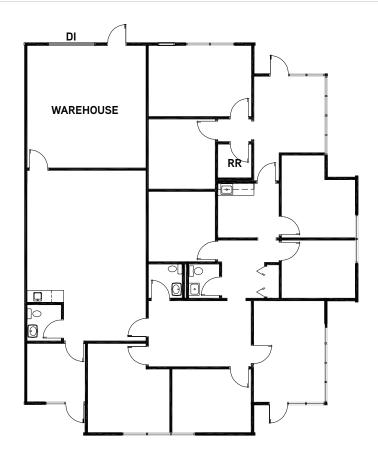

## **BUILDING INFORMATION**

| Suite/Size               | 16-K: 3,604 SF     | Power              | To be Verified by Electrician                                                                   |  |
|--------------------------|--------------------|--------------------|-------------------------------------------------------------------------------------------------|--|
| Office                   | 90%                | City/County/Zoning | Centennial/Arapahoe/BP75 (Light Industrial)                                                     |  |
| Loading One (1) Drive-In |                    | Monthly Rent       | \$5,099.66 (HVAC Maintenance Included in CAM)                                                   |  |
| Clear Height             | 11'6" in Warehouse | Available          | Immediately                                                                                     |  |
| Year Built               | 1980               | Comments           | Comments Single-story 16-building Complex Located at I-25 and Dry Creek; 100% HVAC in Warehouse |  |

## SUITE DETAILS

| Office / Warehouse |       |          |        |                                                        |              |             |  |  |
|--------------------|-------|----------|--------|--------------------------------------------------------|--------------|-------------|--|--|
| BLDG.              | SUITE | SIZE     | OFFICE | COMMENTS                                               | MONTHLY RENT | AVAILABLE   |  |  |
| 16                 | K     | 3,604 SF | 90%    | 5 private offices, reception, kitchenette and restroom | \$5,099.66   | Immediately |  |  |