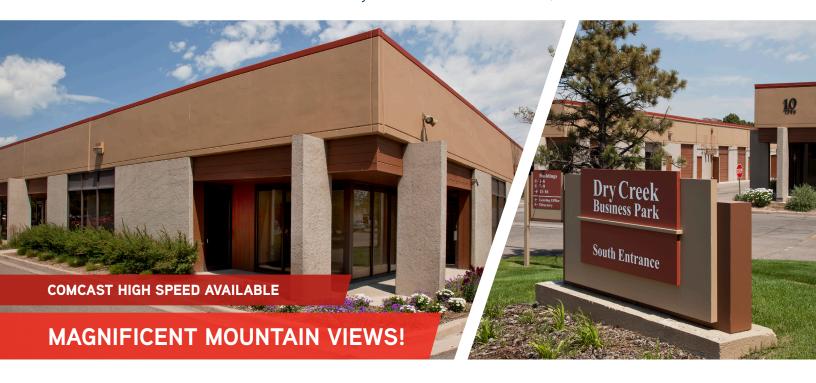

## Dry Creek Business Park

7338 South Alton Way | Unit 16-K | Centennial, CO 80112

## **HIGHLIGHTS**

Abundant hotels and On-site deli with ample Walking distance to shopping nearby

nearby restaurants

light rail station

Magnificent mountain views

Ready to move in vacancies

**Excellent access** to south metro