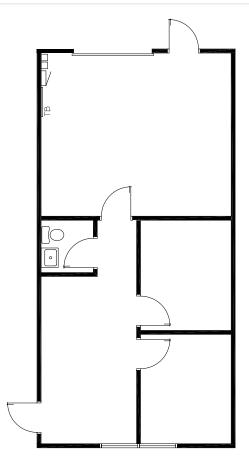

## **BUILDING INFORMATION**

| Suite/Size      | 13-L: 832 SF       | Power              | To be Verified by Electrician                                                         |  |
|-----------------|--------------------|--------------------|---------------------------------------------------------------------------------------|--|
| Office 60%      |                    | City/County/Zoning | Centennial/Arapahoe/BP75 (Light Industrial)                                           |  |
| Loading         | 1 Drive-In Door    | Monthly Rent       | \$1,281.28 (HVAC Maintenance Included in CAM)                                         |  |
| Clear Height    | 11'6" in Warehouse | Available          | Immediately                                                                           |  |
| Year Built 1980 |                    | Comments           | Single-story 16-building Complex Located at I-a and Dry Creek; 100% HVAC in Warehouse |  |

## SUITE DETAILS

| Office / Warehouse |       |        |            |            |              |             |  |
|--------------------|-------|--------|------------|------------|--------------|-------------|--|
| BLDG.              | SUITE | SIZE   | LOADING    | COMMENTS   | MONTHLY RENT | AVAILABLE   |  |
| 13                 | L     | 832 SF | 1 Drive-In | 60% Office | \$1,281.28   | Immediately |  |