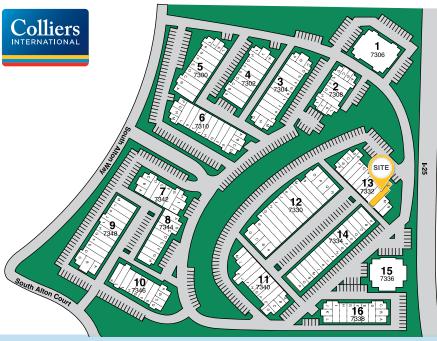

## Dry Creek Business Park

7332 South Alton Way | Unit 13-L | Centennial, CO 80112