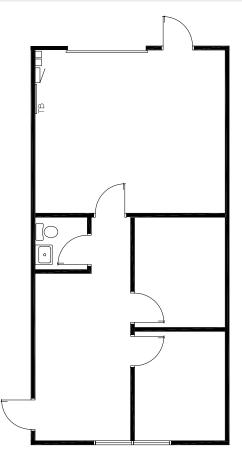

## **BUILDING INFORMATION**

| Suite/Size      | 13-L: 832 SF       | Power              | To be Verified by Electrician                                                       |  |
|-----------------|--------------------|--------------------|-------------------------------------------------------------------------------------|--|
| Office 100%     |                    | City/County/Zoning | Centennial/Arapahoe/BP75 (Light Industrial)                                         |  |
| Loading         | 1 Drive-In Door    | Monthly Rent       | \$1,281.28 (HVAC Maintenance Included in CAM)                                       |  |
| Clear Height    | 11'6" in Warehouse | Available          | Immediately                                                                         |  |
| Year Built 1980 |                    | Comments           | Single-story 16-building Complex Located at I-and Dry Creek: 100% HVAC in Warehouse |  |

## SUITE DETAILS

| Office / Warehouse |       |        |            |             |              |             |  |
|--------------------|-------|--------|------------|-------------|--------------|-------------|--|
| BLDG.              | SUITE | SIZE   | LOADING    | COMMENTS    | MONTHLY RENT | AVAILABLE   |  |
| 13                 | L     | 832 SF | 1 Drive-In | 100% Office | \$1,281.28   | Immediately |  |