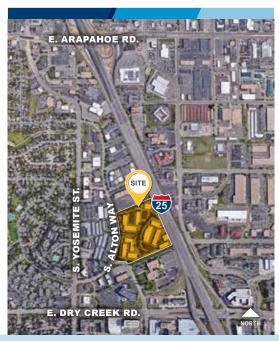

## Dry Creek Business Park

7332 South Alton Way | Unit 13-L | Centennial, CO 80112