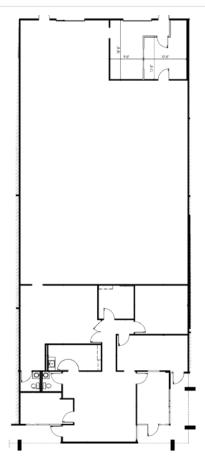

## **BUILDING INFORMATION**

| Suite/Size   | 12-F: 5,812 SF     | Power              | To be Verified by Electrician                                                          |
|--------------|--------------------|--------------------|----------------------------------------------------------------------------------------|
| Office       | Approximately 40%  | City/County/Zoning | Centennial/Arapahoe/BP75 (Light Industrial)                                            |
| Loading      | Two (2) Drive-Ins  | Monthly Rent       | \$7,981.81 (HVAC Maintenance Included in CAM)                                          |
| Clear Height | 11'6" in Warehouse | Available          | Immediately                                                                            |
| Year Built   | 1980               | Comments           | Single-story 16-building Complex Located at I-25 and Dry Creek; 100% HVAC in Warehouse |

## SUITE DETAILS

| Office / Warehouse |       |          |            |              |             |  |  |
|--------------------|-------|----------|------------|--------------|-------------|--|--|
| BLDG.              | SUITE | SIZE     | COMMENTS   | MONTHLY RENT | AVAILABLE   |  |  |
| 12                 | F     | 5,812 SF | 40% Office | \$7,981.81   | Immediately |  |  |