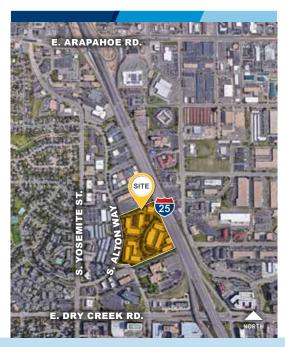

## Dry Creek Business Park

7330 South Alton Way | Unit 12-F | Centennial, CO 80112