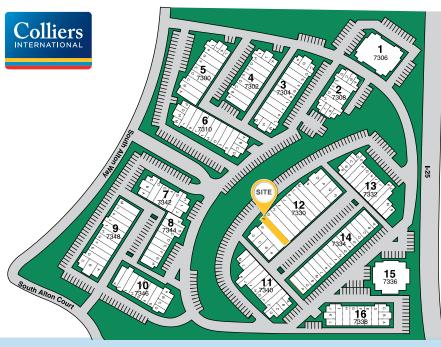

## Dry Creek Business Park

7330 South Alton Way | Unit 12-F | Centennial, CO 80112