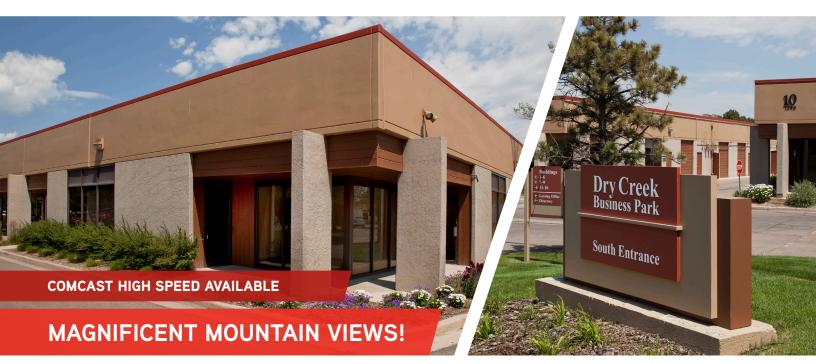

## Dry Creek Business Park 7338 South Alton Way | Unit 16-K | Centennial, CO 80112

## **HIGHLIGHTS**

shopping nearby

nearby restaurants

Abundant hotels and On-site deli with ample Walking distance to light rail station

Magnificent mountain views

Ready to move in vacancies

Excellent access to south metro