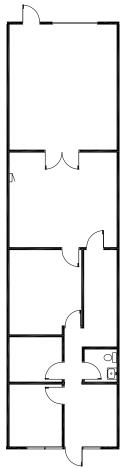

## **BUILDING INFORMATION**

| Suite/Size               | 2-G: 1,637 SF            | Power              | To be Verified by Electrician                                                           |  |
|--------------------------|--------------------------|--------------------|-----------------------------------------------------------------------------------------|--|
| Office Approximately 75% |                          | City/County/Zoning | Centennial/Arapahoe/BP75 (Light Industrial)                                             |  |
| Loading                  | 1 (8'x10') Drive-In Door | Monthly Gross Rent | \$2,523.71 (HVAC Maintenance Included in CAM)                                           |  |
| Clear Height             | 11'6" in Warehouse       | Available          | Immediately                                                                             |  |
| Year Built 1980          |                          | Comments           | Single-story 16-building Complex Located at I-<br>and Dry Creek: 100% HVAC in Warehouse |  |

## SUITE DETAILS

| Office / Warehouse |       |          |            |            |                    |             |  |  |
|--------------------|-------|----------|------------|------------|--------------------|-------------|--|--|
| BLDG.              | SUITE | SIZE     | LOADING    | COMMENTS   | MONTHLY GROSS RENT | AVAILABLE   |  |  |
| 2                  | G     | 1,637 SF | 1 Drive-In | 75% Office | \$2,523.71         | Immediately |  |  |