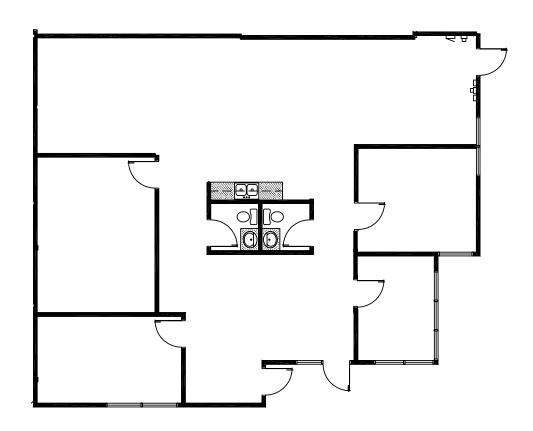

## **BUILDING INFORMATION**

| Suite/Size      | 12-A: 2,147 SF | Power              | To be Verified by Electrician                                                        |
|-----------------|----------------|--------------------|--------------------------------------------------------------------------------------|
| Office          | 100%           | City/County/Zoning | Centennial/Arapahoe/BP75 (Light Industrial)                                          |
| Available       | Immediately    | Monthly Gross Rent | \$3,131.04 (HVAC Maintenance Included in CAM)                                        |
| Year Built 1980 |                | Comments           | Single-story 16-building Complex Located at I-25 and Dry Creek; Large open work area |

## **SUITE DETAILS**

| Office / Warehouse |       |          |        |                      |                    |             |  |  |
|--------------------|-------|----------|--------|----------------------|--------------------|-------------|--|--|
| BLDG.              | SUITE | SIZE     | OFFICE | COMMENTS             | MONTHLY GROSS RENT | AVAILABLE   |  |  |
| 12                 | Α     | 2,147 SF | 100%   | Large Open Work Area | \$3,131.04         | Immediately |  |  |